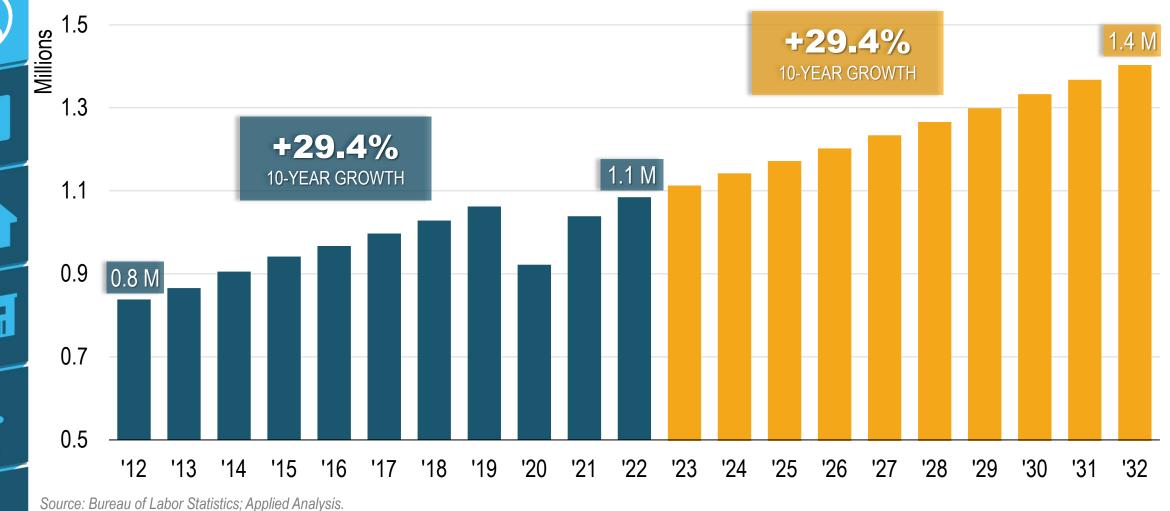

#### **Employment**

Las Vegas MSA

WHAT'S NEXT?

THE LAST 10 YEARS

+67

**NEW EMPLOYEES** 

PER DAY

+29.4%

**10-YEAR GROWTH** 

PREVIEW LAS VEGAS 2023

Source: Bureau of Labor Statistics.

#### **Employment Growth**

Las Vegas MSA

WHAT'S NEXT?

PREVIEW LAS VEGAS 2023