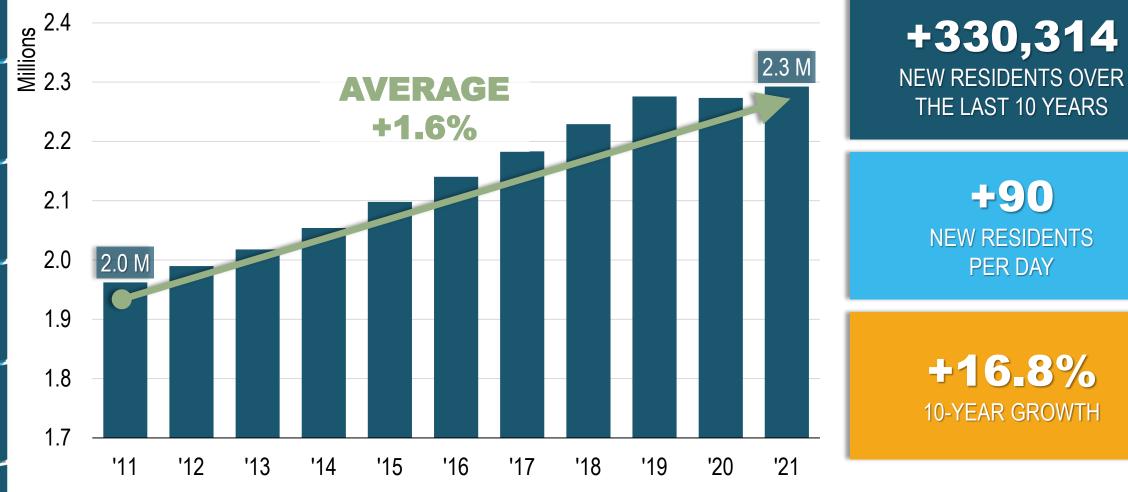

#### **Population**

**Clark County** 

WHAT'S NEXT?

PREVIEW LAS VEGAS 2023

Source: U.S. Census Bureau

#### **Population Growth**

Clark County

WHAT'S NEXT?