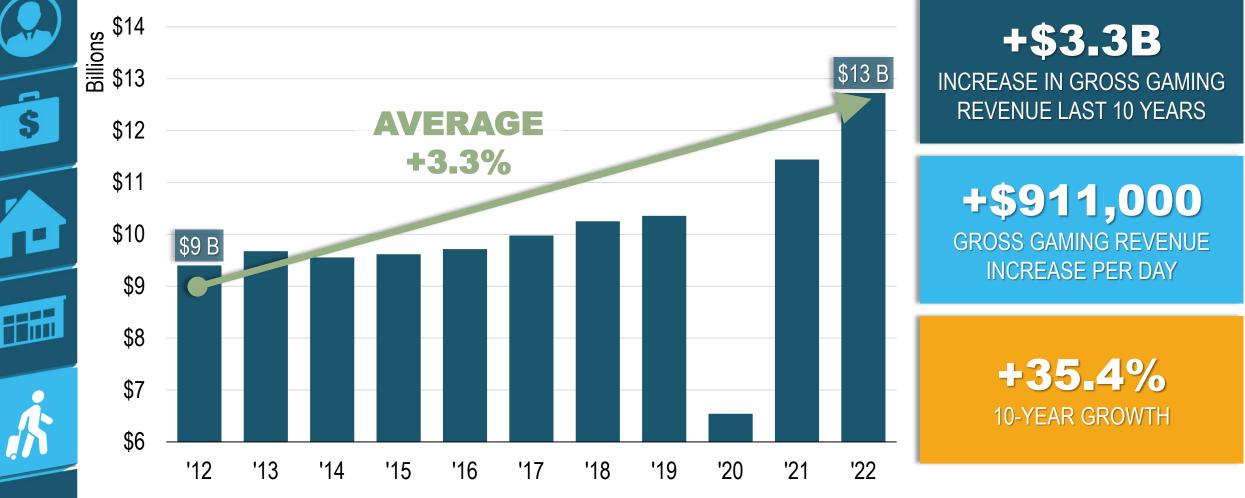

### **Gross Gaming Revenue**

Clark County | Trailing 12-Month Total

WHAT'S NEXT?

PREVIEW LAS VEGAS 2023

Source: Nevada Gaming Control Board