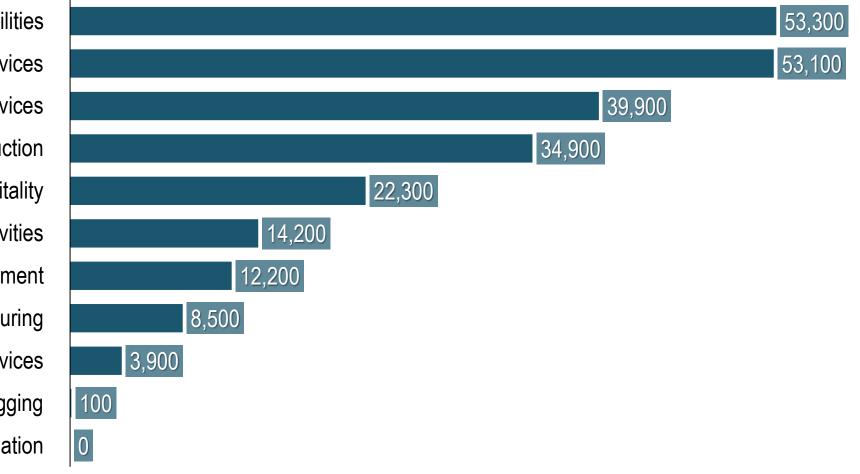

### **Employment By Sector**

#### Las Vegas MSA | 2012 vs. 2022

Trade, Transportation, and Utilities **Professional and Business Services** Education and Health Services Construction Leisure and Hospitality **Financial Activities** Government Manufacturing Other Services Mining and Logging Information

PREVIEW LAS VEGAS 2023

WHAT'S NEXT?

Source: Bureau of Labor Statistics