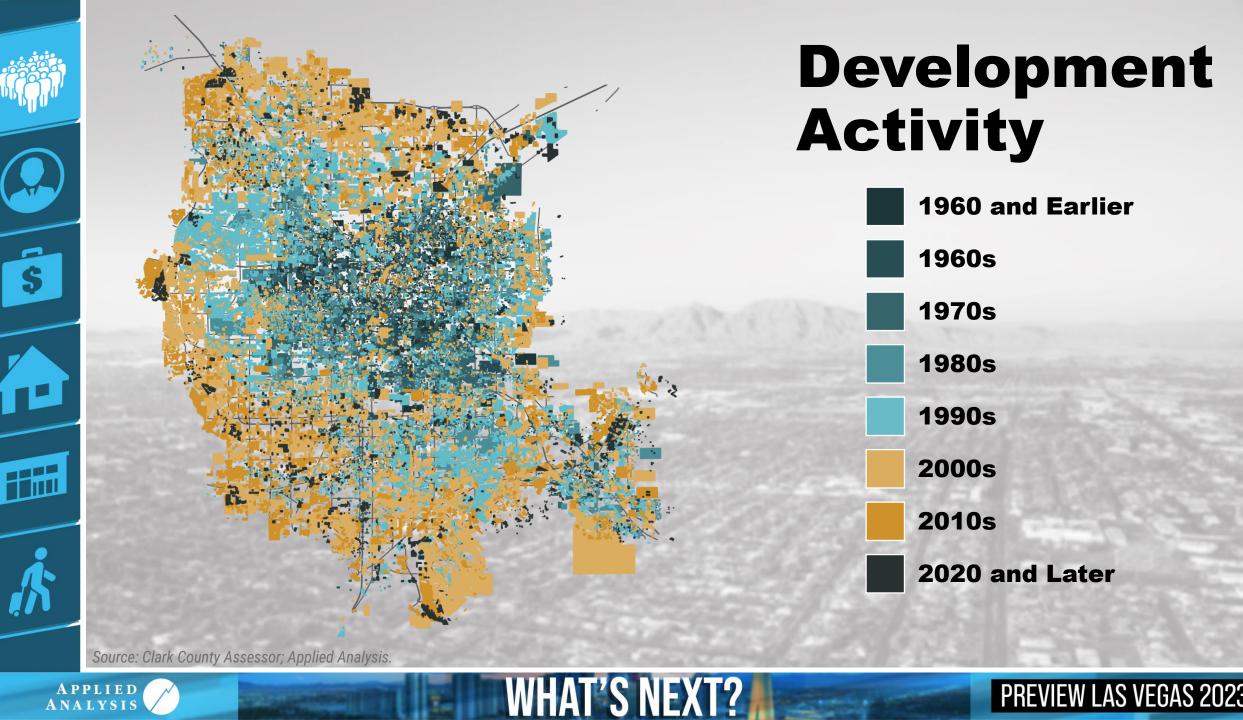

#### Las Vegas Valley Vacant Land

WHAT'S NEXT?

#### PRIVATE VACANT LAND

#### FEDERAL VACANT LAND

Source: Clark County Assessor; Applied Analysis.

\$

A PPLIED ANALYSIS