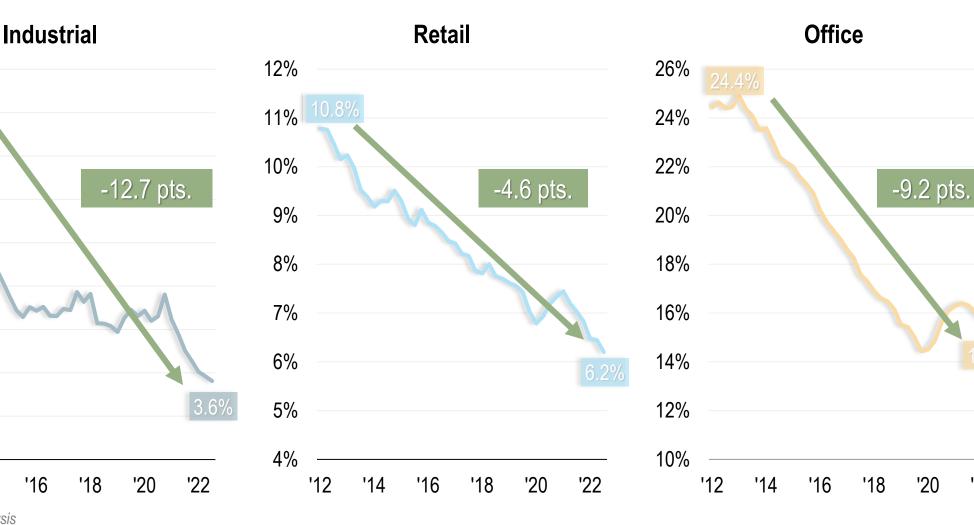

#### **Commercial Market Inventory**

Las Vegas Area | In Millions of Square Feet

**NEXT?** 

**PREVIEW LAS VEGAS 2023** 

WHAT'S

Source: Applied Analysis

#### **Commercial Market Inventory**

Las Vegas Area | In Millions of Square Feet

**NEXT?** 

PREVIEW LAS VEGAS 2023

WHAT'S

Source: Applied Analysis