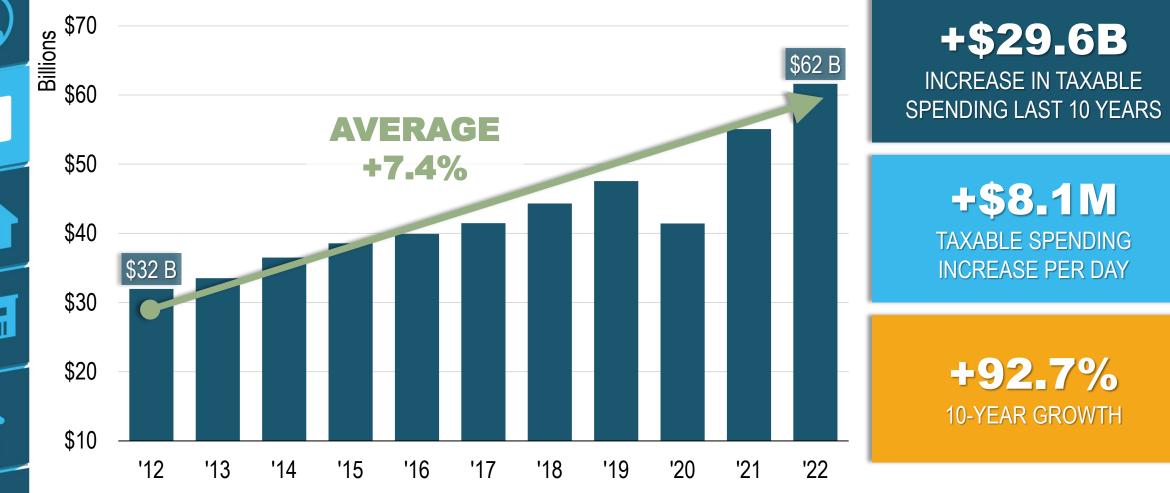

#### **Taxable Retail Spending**

Las Vegas MSA

WHAT'S NEXT?

PREVIEW LAS VEGAS 2023

Source: Bureau of Labor Statistics.

## +29.3% U.S. CONSUMER PRICE INDEX GROWTH OVER THE LAST 10 YEARS

WHAT'S NEXT?

PREVIEW LAS VEGAS 2023

Source: Bureau of Labor Statistics

\$