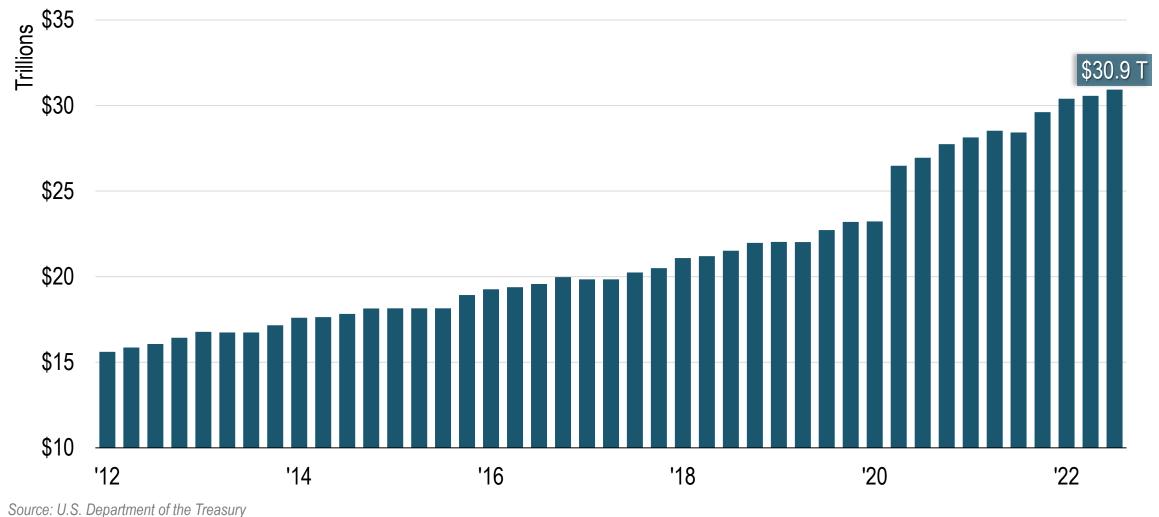

### **Federal Debt**

United States | Total Public Debt

NEXT?

**PREVIEW LAS VEGAS 2023** 

WHAT

0

APPLIED ANALYSIS

APPLIED ANALYSIS