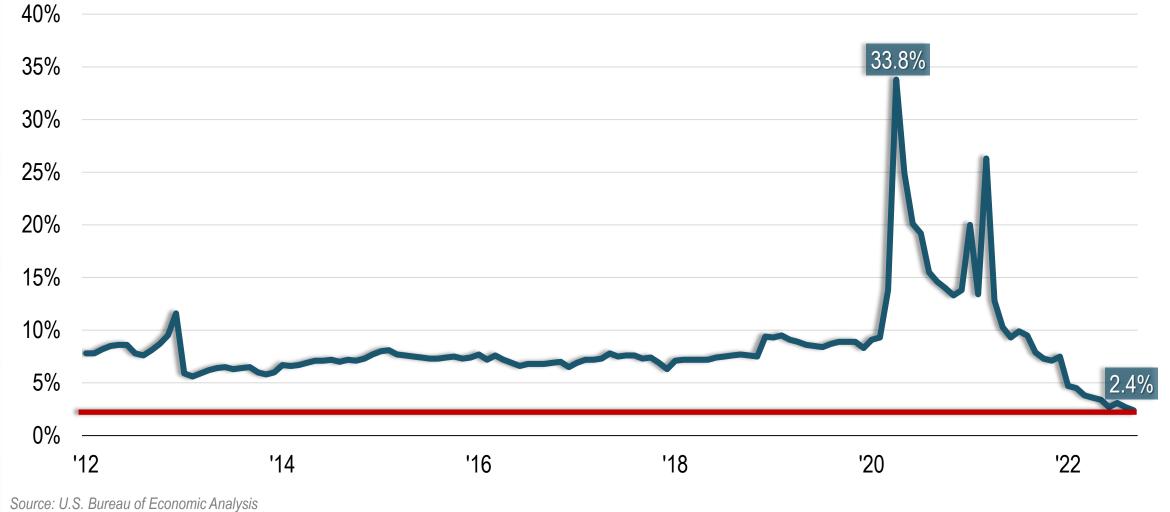

## +29.3% U.S. CONSUMER PRICE INDEX GROWTH OVER THE LAST 10 YEARS

WHAT'S NEXT?

PREVIEW LAS VEGAS 2023

Source: Bureau of Labor Statistics

\$