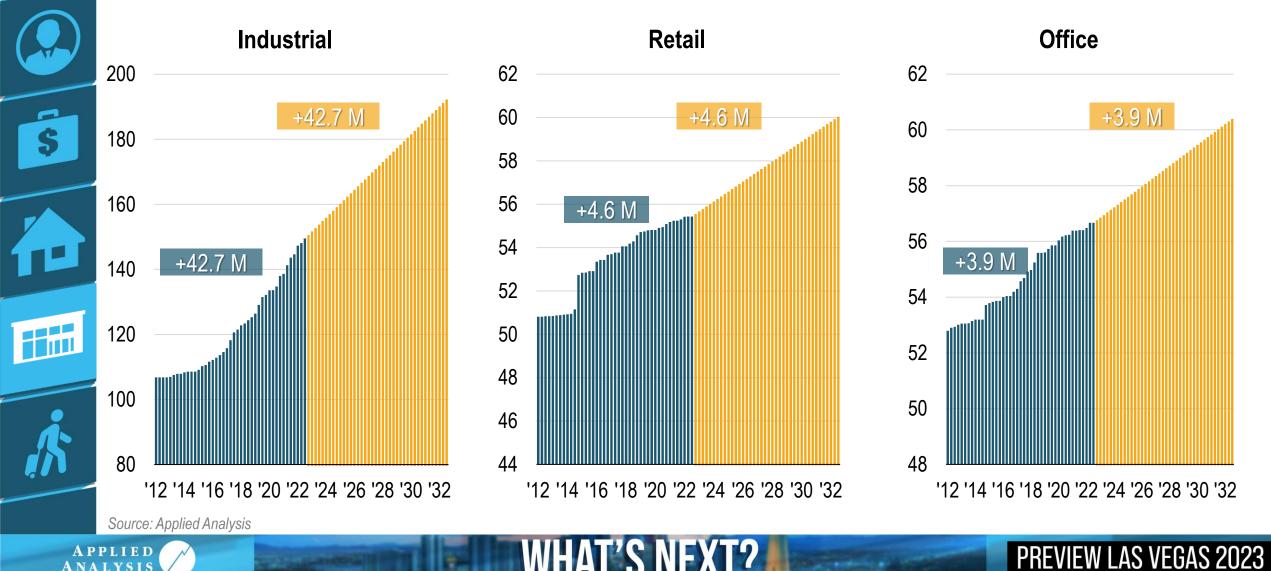

#### **Commercial Market Inventory**

Las Vegas Area | In Millions of Square Feet

**NEXT?** 

**PREVIEW LAS VEGAS 2023** 

WHAT'S

Source: Applied Analysis

#### **Commercial Market Inventory**

Las Vegas Area | In Millions of Square Feet

**NEXT?** 

PREVIEW LAS VEGAS 2023

WHAT'S

Source: Applied Analysis

### **Commercial Market Inventory**

Las Vegas Area | In Millions of Square Feet

ANALYSIS

### **Commercial Market Growth**

Las Vegas Area

WHAT'S NEXT?

PREVIEW LAS VEGAS 2023