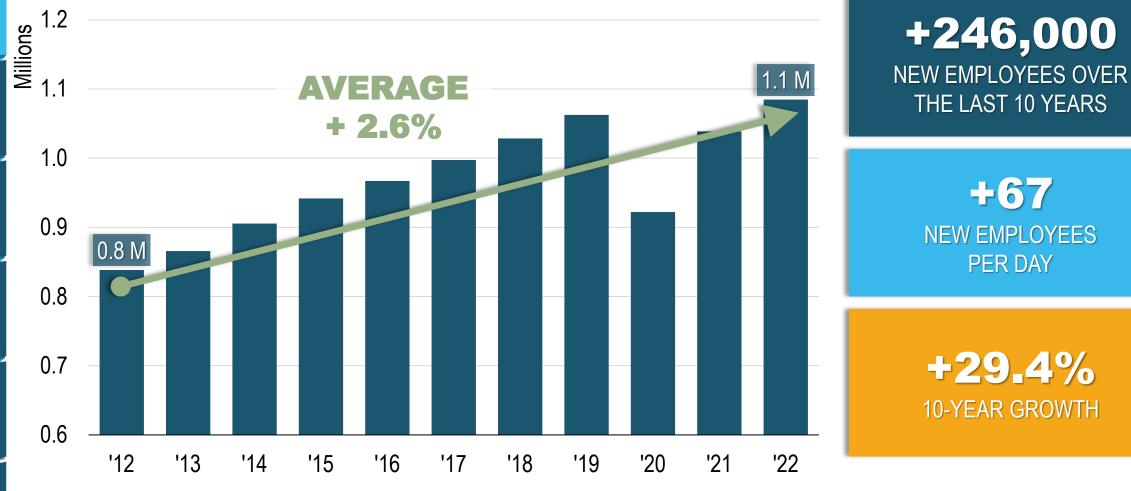

#### **Employment**

Las Vegas MSA

WHAT'S NEXT?

THE LAST 10 YEARS

+67

**NEW EMPLOYEES** 

PER DAY

+29.4%

**10-YEAR GROWTH** 

PREVIEW LAS VEGAS 2023

Source: Bureau of Labor Statistics.

#### **Employment Growth**

Las Vegas MSA

WHAT'S NEXT?

PREVIEW LAS VEGAS 2023