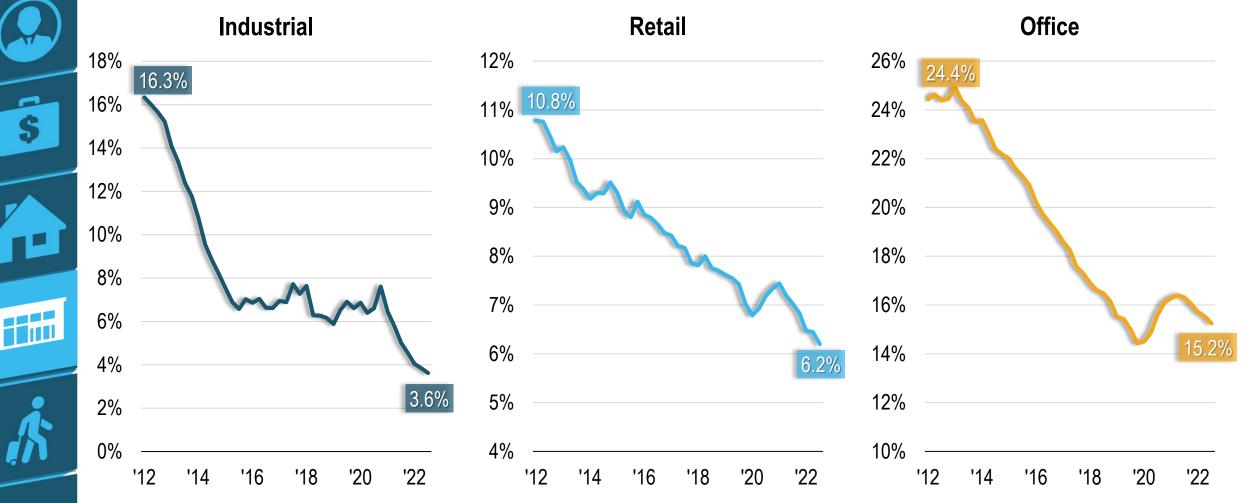

#### **Commercial Market Vacancy Rates**

Las Vegas Area

Τ?

Source: Applied Analysis

\$

#### **Commercial Market Vacancy Rates**

WHAT'S NEXT?

Las Vegas Area

Source: Applied Analysis

'14

'16

'12

APPLIED ANALYSIS