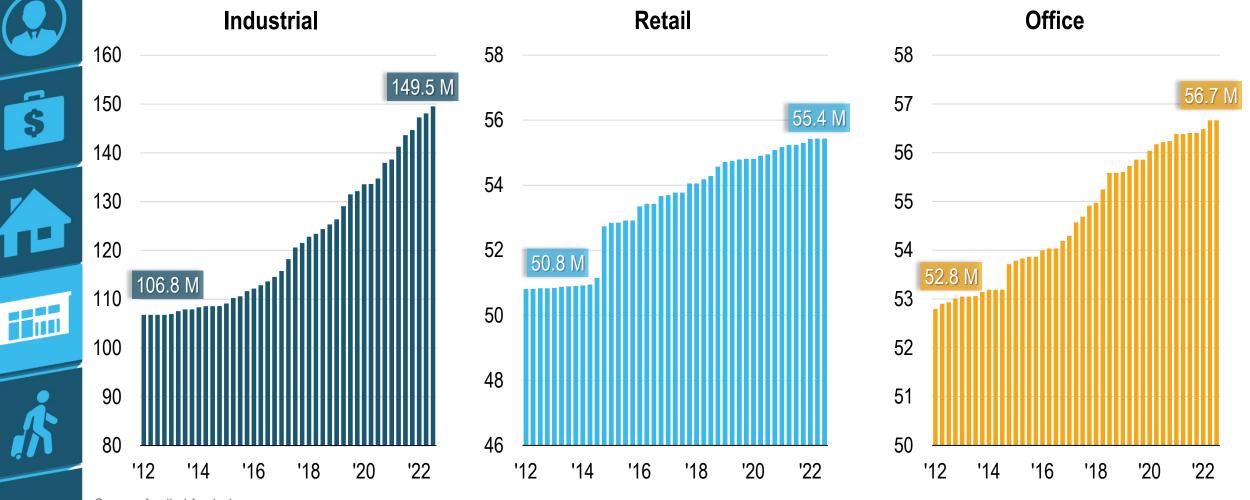

#### **Commercial Market Inventory**

Las Vegas Area | In Millions of Square Feet

**NEXT?** 

**PREVIEW LAS VEGAS 2023** 

WHAT'S

Source: Applied Analysis

#### **Commercial Market Inventory**

Las Vegas Area | In Millions of Square Feet

**NEXT?** 

PREVIEW LAS VEGAS 2023

WHAT'S

Source: Applied Analysis