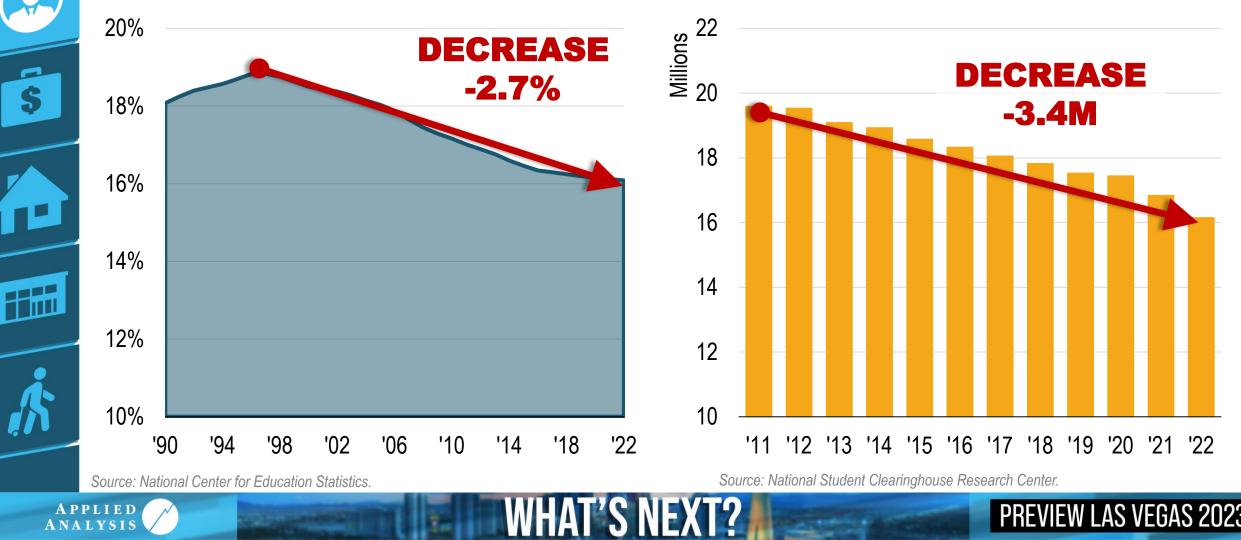

#### **United States Enrollment**

Share Enrolled in K-12 Public School

**Enrollment** in **Degree-Granting Institutions** 

PREVIEW LAS VEGAS 2023