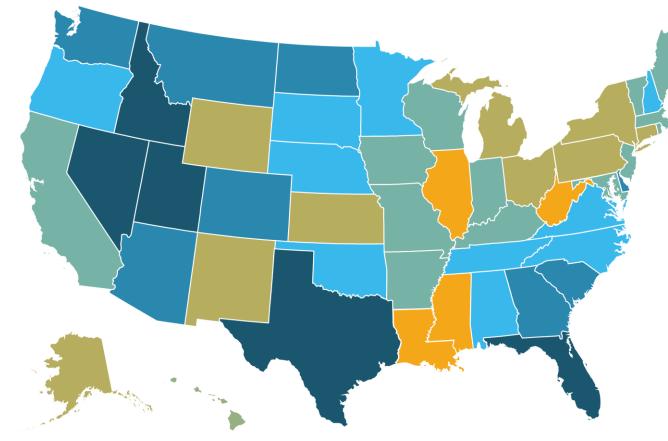

# **State Population Change (%)**

More

WHAT'S NEXT?

2012 vs. 2022

Less

| <b>TOP 10</b>    | BOTTOM 10        |
|------------------|------------------|
| 1 Idaho          | 50 West Virginia |
| 2 Utah           | 49 Illinois      |
| 3 NEVADA         | 48 Mississippi   |
| 4 Florida        | 47 Louisiana     |
| 5 Texas          | 46 Alaska        |
| 6 Washington     | 45 New York      |
| 7 Colorado       | 44 Wyoming       |
| 8 Arizona        | 43 Connecticut   |
| 9 South Carolina | 42 New Mexico    |
| 10 Montana       | 41 Michigan      |
|                  |                  |