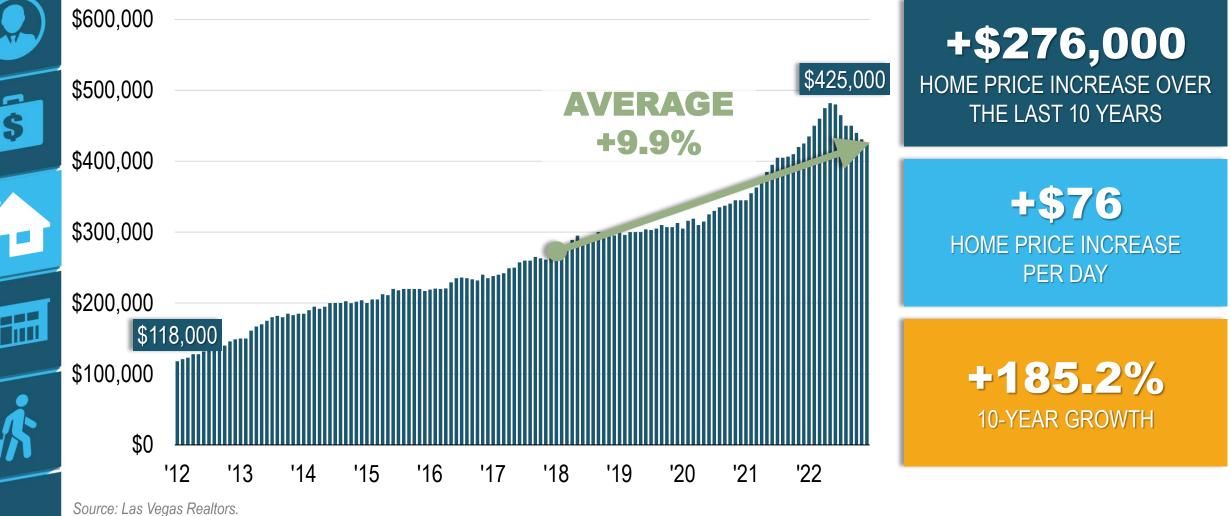

## **Resale Home Prices**

#### Southern Nevada | Single Family Residence

PREVIEW LAS VEGAS 2023