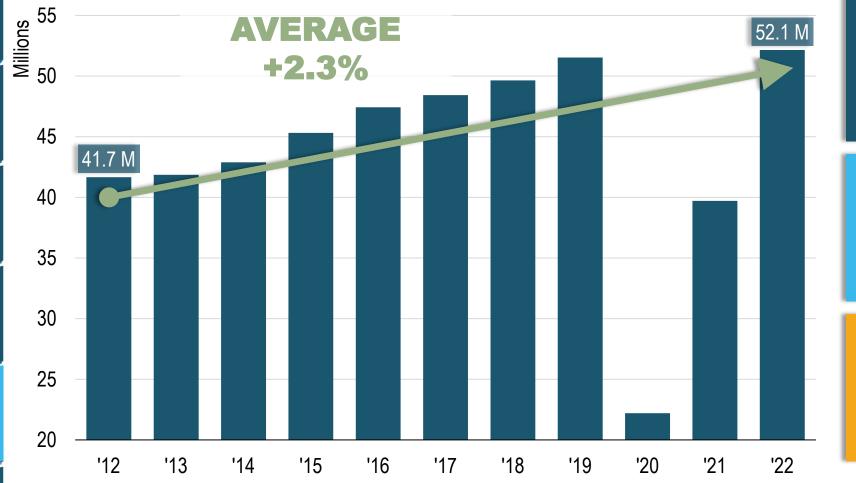

#### **Airport Passengers**

**Trailing 12-Month Total** 

WHAT'S NEXT?

+10.5 M MORE PASSENGERS OVER THE LAST 10 YEARS

> +2,871 MORE PASSENGERS PER DAY

+25.1% 10-YEAR GROWTH

PREVIEW LAS VEGAS 2023

Source: Harry Reid International Airport