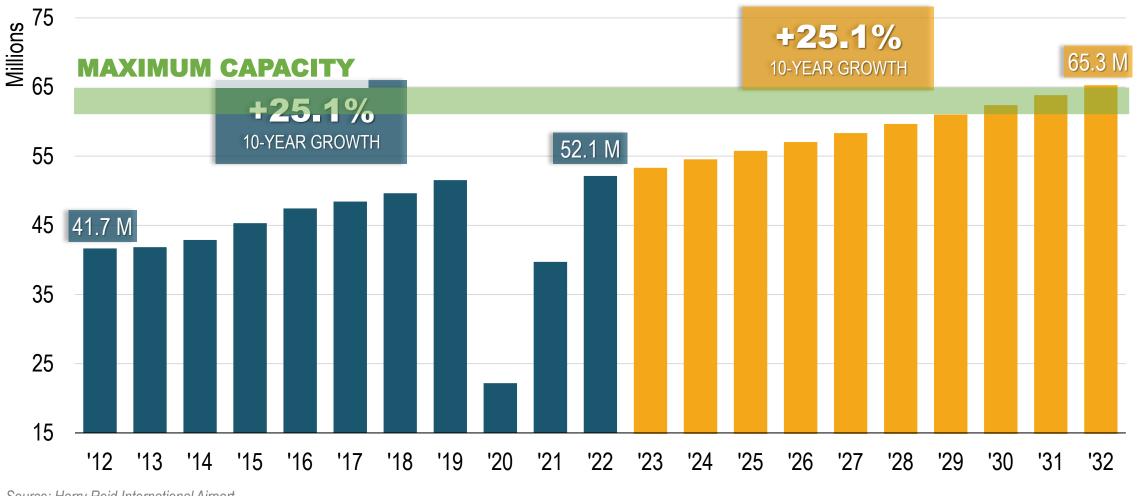

#### **Airport Passengers**

**Trailing 12-Month Total** 

WHAT'S NEXT?

+10.5 M MORE PASSENGERS OVER THE LAST 10 YEARS

> +2,871 MORE PASSENGERS PER DAY

+25.1% 10-YEAR GROWTH

PREVIEW LAS VEGAS 2023

Source: Harry Reid International Airport

### **Airport Passengers**

#### **Trailing 12-Month Total**

WHAT'S NEXT?

PREVIEW LAS VEGAS 2023

Source: Harry Reid International Airport

APPLIED ANALYSIS