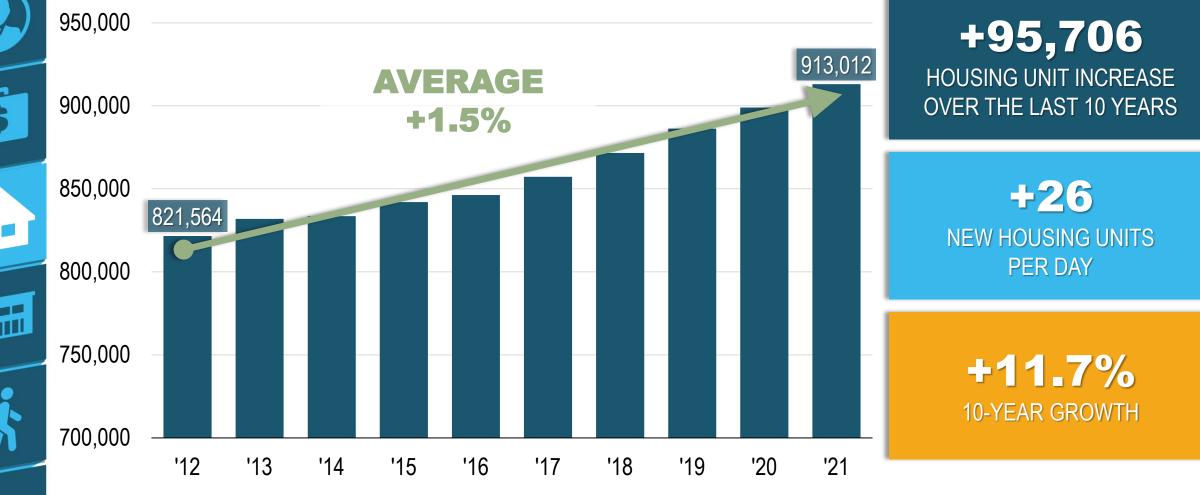

### **Housing Units**

Las Vegas Urban Valley

WHAT'S NEXT?

PREVIEW LAS VEGAS 2023

Source: Clark County Comprehensive Planning