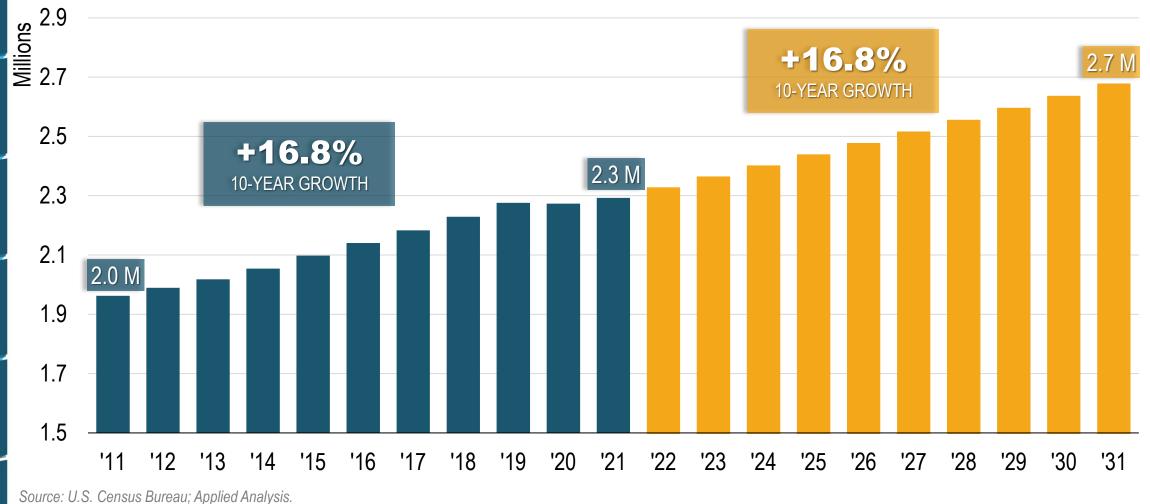

#### **Population**

**Clark County** 

WHAT'S NEXT?

PREVIEW LAS VEGAS 2023

Source: U.S. Census Bureau

#### **Population Growth**

Clark County

WHAT'S NEXT?