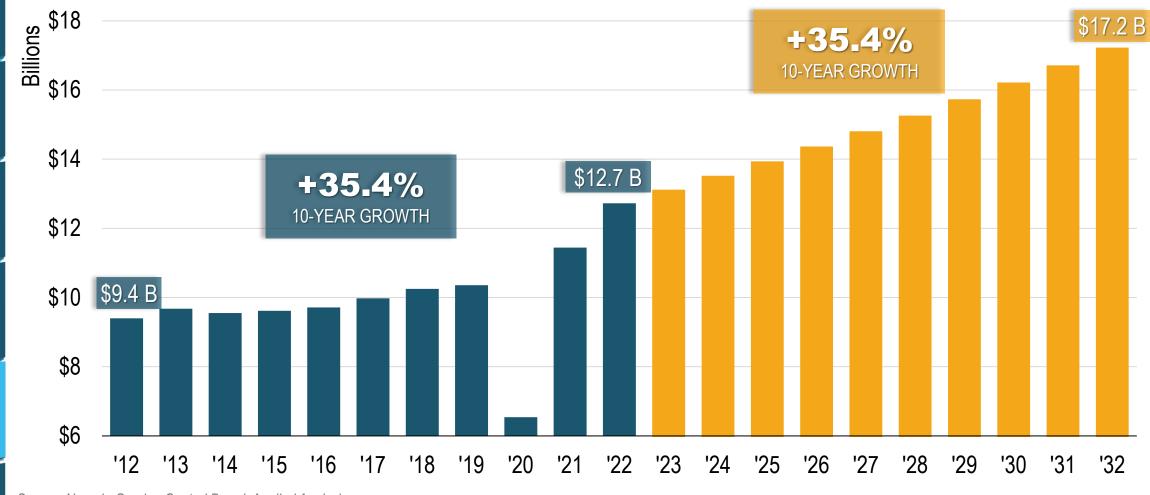

### **Gross Gaming Revenue**

Clark County | Trailing 12-Month Total

WHAT'S NEXT?

PREVIEW LAS VEGAS 2023

Source: Nevada Gaming Control Board

# **Gross Gaming Revenue**

Clark County | Trailing 12-Month Total

WHAT'S NEXT?

PREVIEW LAS VEGAS 2023

Source: Nevada Gaming Control Board; Applied Analysis

APPLIED ANALYSIS

\$